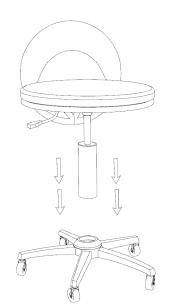

## **ATTACH BASE**

1) Wheels (D) may not come attached. If so, for ease of assembly, it is recommened that you attach them to the base (C) before step 2.

**PRE-ASSEMBLY** 

2) Attach newly joined seat (A) and pump (B) to base (C) by lining everything up and connecting the pieces together as shown.