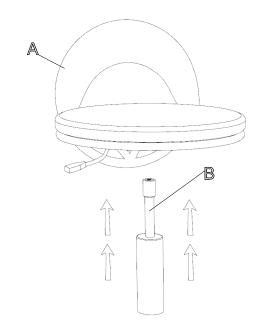

## **ATTACH SEAT**

1) Attach stool seat (A) to air pneumatic pump (B) by joining the pieces together as shown.