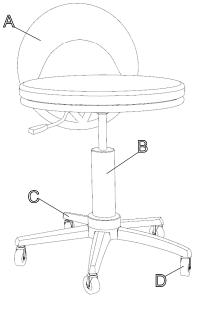

## **Assembly Instructions**

\*Before begining assembly, open all boxes to ensure all listed parts are present.

Model #4407B

| PARTS LIST* |                    |      |
|-------------|--------------------|------|
| Part        | Item Name          | Qty. |
| А           | Seat               | 1    |
| В           | Air pneumatic pump | 1    |
| С           | Base               | 1    |
| D           | Wheels             | 5    |